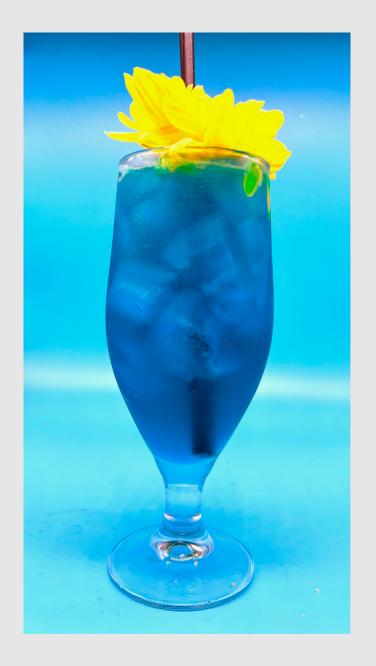

### **BLUE RIDGE**

#### Ingredients

10ml Cherry Syrup Squeeze Of Lemon 200ml Of Raspberry & Lemon Juice (Blue In Colour)

Method is to shake all the ingredients in a shaker with ice

Then add cubed ice to the glass and pour ingredients in

Add an icy crown and balance a large yellow flower on top, then slide in a cardboard straw