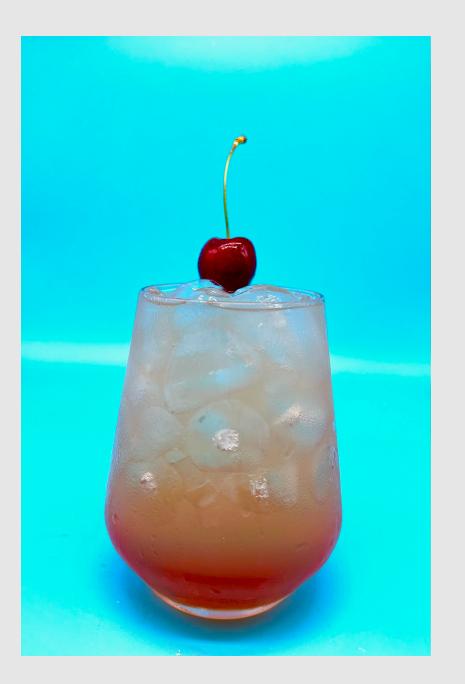

## **ROUTE 66**

### Ingredients

37.5ml Jack Daniels Honey 12.5ml Cherry Liqueur Squeeze Of Lime Top Up With Ginger Beer

Method is to stir the ingredients in a rocks glass without breaking the ice

Garnish with a cherry on an icy crown